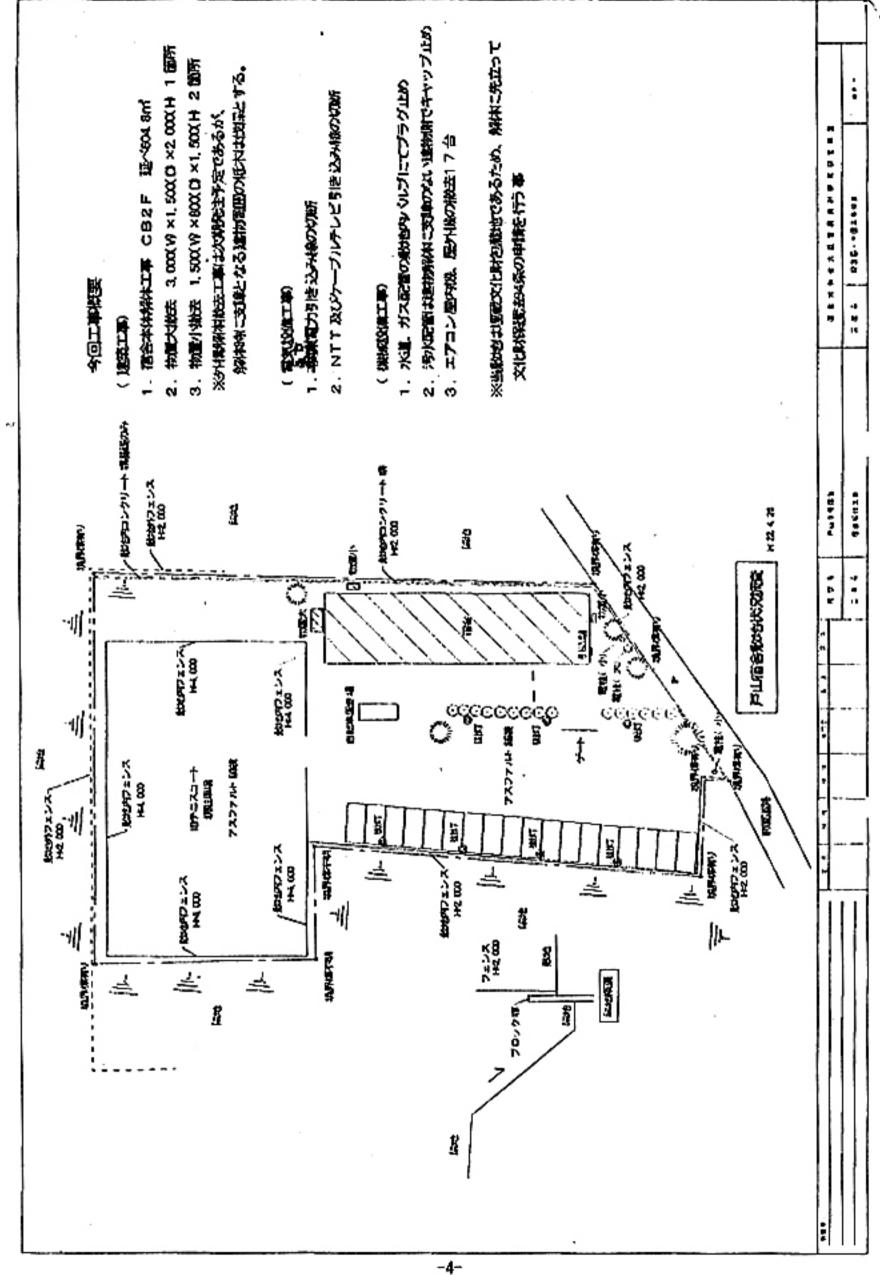

# 9 工事概要

- ・戸山5号宿舎解体工事 一式 コンクリートブロック造2階建 延床面積604.8㎡
- ・上記に伴う設置物撤去 物産(W3,000×H2,000×D1,500)L箇所 物蔵(W1,500×HL,500×D800)L箇所
- ・上記に伴う設備工事

**光**一